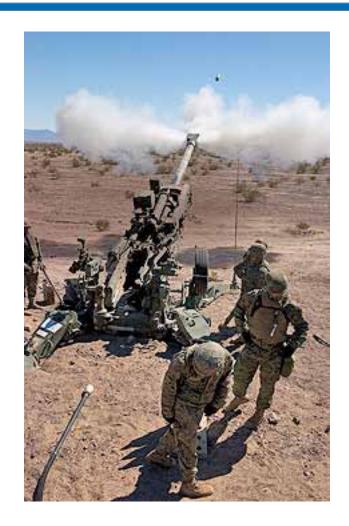

• 40mm A-A auto gun.

 M777 155mm light weight field howitzer

- Clients vision:
- To supply the gun with boxes containing grenades and propellants on shooting location.
- The boxes is placed on the ground, opened up and firing can take place.