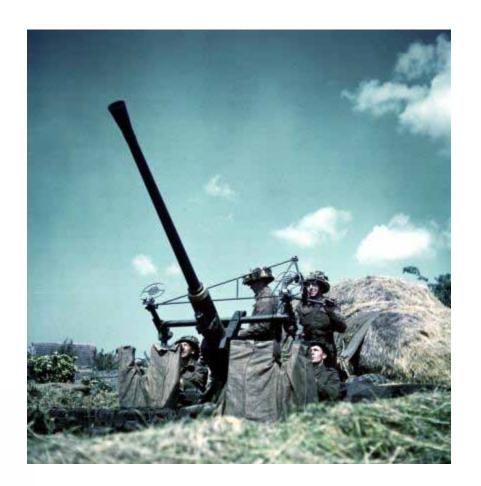

# Background

Bofors is an old, well known manufactor of defense systems.

Their speciality is basically howitzers and guided missile systems.

One famous product is the 40mm A-A auto gun which has been produced in >100 000 pcs.

• 40mm A-A auto gun.

 M777 155mm light weight field howitzer

- Clients vision:
- To supply the gun with boxes containing grenades and propellants on shooting location.
- The boxes is placed on the ground, opened up and firing can take place.