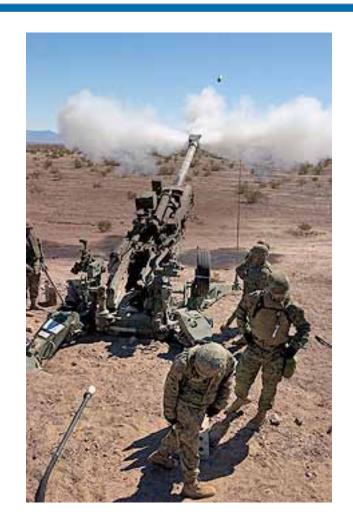

• 40mm A-A auto gun.

 M777 155mm light weight field howitzer

- Clients vision:
- To supply the gun with boxes containing grenades and propellants on shooting location.
- The boxes is placed on the ground, opened up and firing can take place.