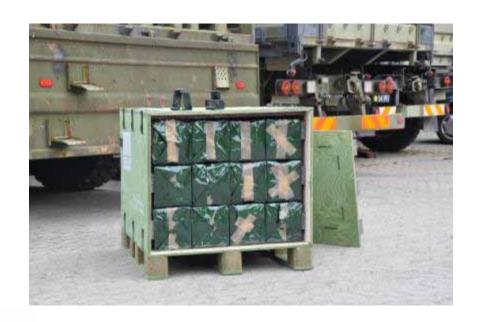

• Therafter placed inside the box.

- UN-appoval
- Droptests is crucial and every change in the load or design might have an impact.

 Box closed and loaded on a lorry.

- The intention is to open the box and feed the gun with propellants, 5 and 5.
- The detachable side gives full access to the propellants.