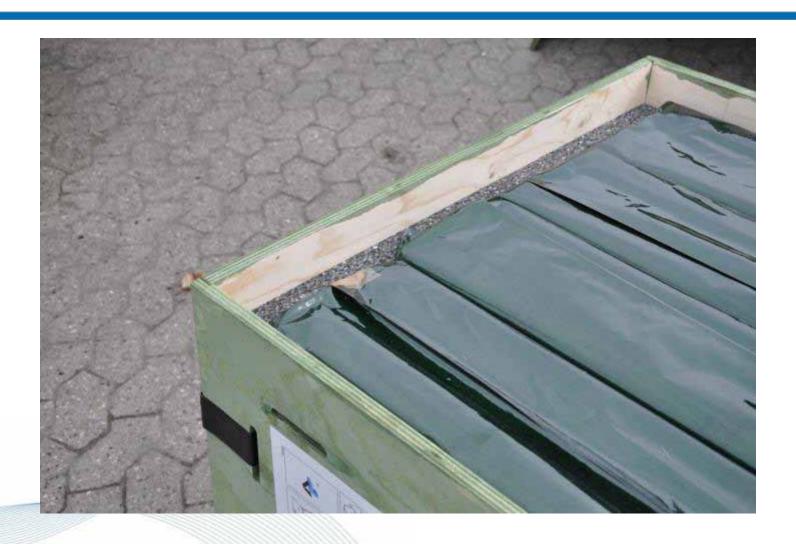

- High mobility artillery system
- Basically, a howitzer placed upon whatever vehicle.

- Clients vision:
- To feed the vehicle with propellants and grenades from a supporter vehicle.

Propellant

 Five propellants is placed inside each shell and thereafter covered by vaccum sealed foil to handle long storage time.

• Therafter placed inside the box.

- UN-appoval
- Droptests is crucial and every change in the load or design might have an impact.

 Box closed and loaded on a lorry.

- The intention is to open the box and feed the gun with propellants, 5 and 5.
- The detachable side gives full access to the propellants.