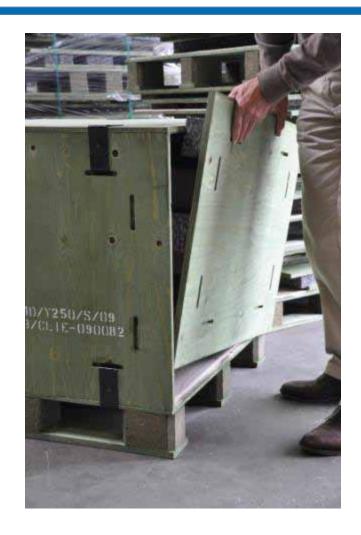

• Therafter placed inside the box.

- UN-appoval
- Droptests is crucial and every change in the load or design might have an impact.

 Box closed and loaded on a lorry.

- The intention is to open the box and feed the gun with propellants, 5 and 5.
- The detachable side gives full access to the propellants.

 In the event of hostile fire or other matter which might require a quick movement...

one might need to relocate... and one needs to follow the transport regulations, atleast in the instructions...

 By placing the panels on its locations and close them with the clips, the box will again be ready to ship explosives in accordance with regulations.