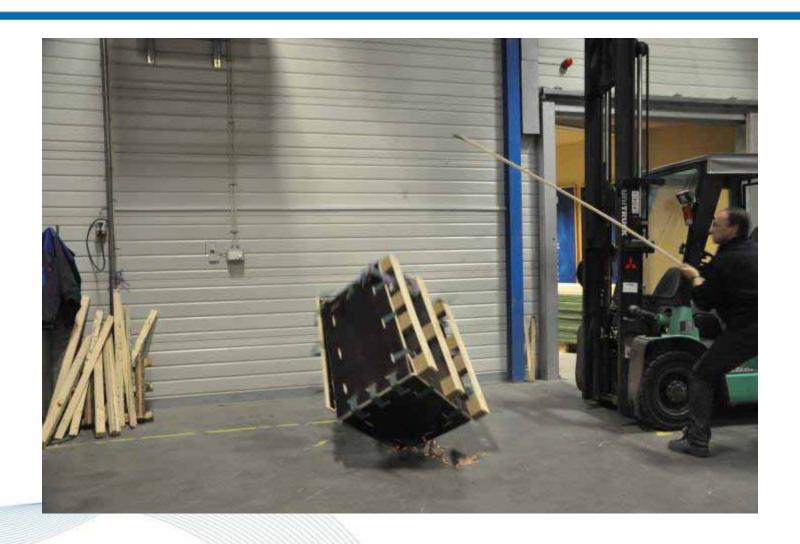

• Therafter placed inside the box.

- UN-appoval
- Droptests is crucial and every change in the load or design might have an impact.

 Box closed and loaded on a lorry.

- The intention is to open the box and feed the gun with propellants, 5 and 5.
- The detachable side gives full access to the propellants.

 In the event of hostile fire or other matter which might require a quick movement...

one might need to relocate... and one needs to follow the transport regulations, atleast in the instructions...

 By placing the panels on its locations and close them with the clips, the box will again be ready to ship explosives in accordance with regulations.