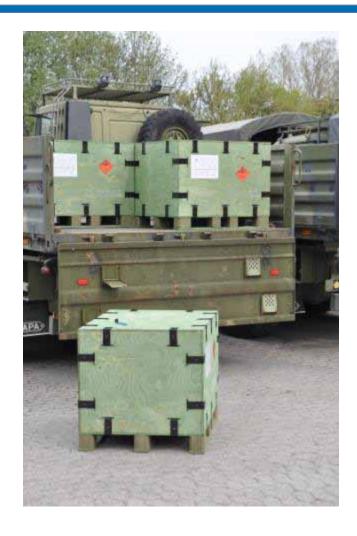

• Therafter placed inside the box.

- UN-appoval
- Droptests is crucial and every change in the load or design might have an impact.

 Box closed and loaded on a lorry.

- The intention is to open the box and feed the gun with propellants, 5 and 5.
- The detachable side gives full access to the propellants.

Why Clip-Lok?

- A ridgid, to their specifications tailor made, box.
- Easy access to the propellants.
- Can be opened and closed interminable.