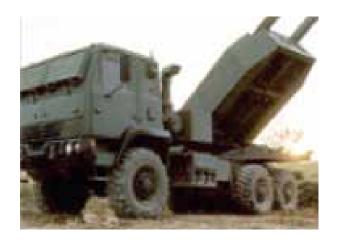

- High mobility artillery system
- Basically, a howitzer placed upon whatever vehicle.

- Clients vision:
- To feed the vehicle with propellants and grenades from a supporter vehicle.

Propellant

 Five propellants is placed inside each shell and thereafter covered by vaccum sealed foil to handle long storage time.