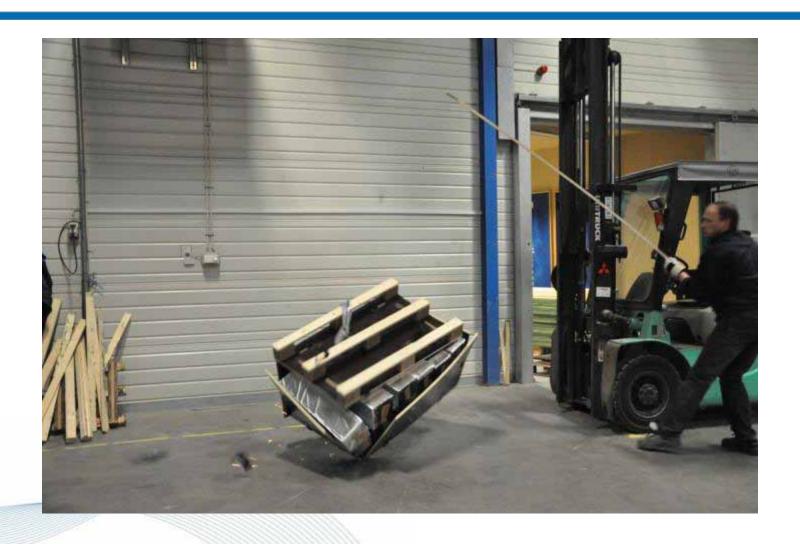

• Therafter placed inside the box.

- UN-appoval
- Droptests is crucial and every change in the load or design might have an impact.

 Box closed and loaded on a lorry.

- The intention is to open the box and feed the gun with propellants, 5 and 5.
- The detachable side gives full access to the propellants.

 In the event of hostile fire or other matter which might require a quick movement...

one might need to relocate... and one needs to follow the transport regulations, atleast in the instructions...

 By placing the panels on its locations and close them with the clips, the box will again be ready to ship explosives in accordance with regulations.