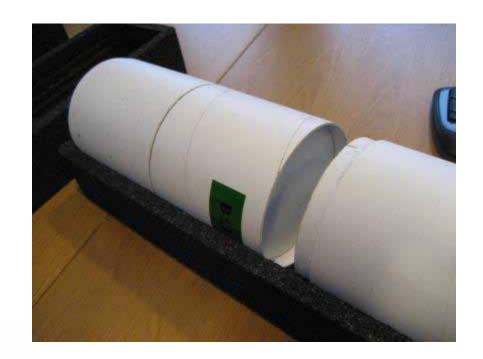

- High mobility artillery system
- Basically, a howitzer placed upon whatever vehicle.

- Clients vision:
- To feed the vehicle with propellants and grenades from a supporter vehicle.

Propellant

 Five propellants is placed inside each shell and thereafter covered by vaccum sealed foil to handle long storage time.