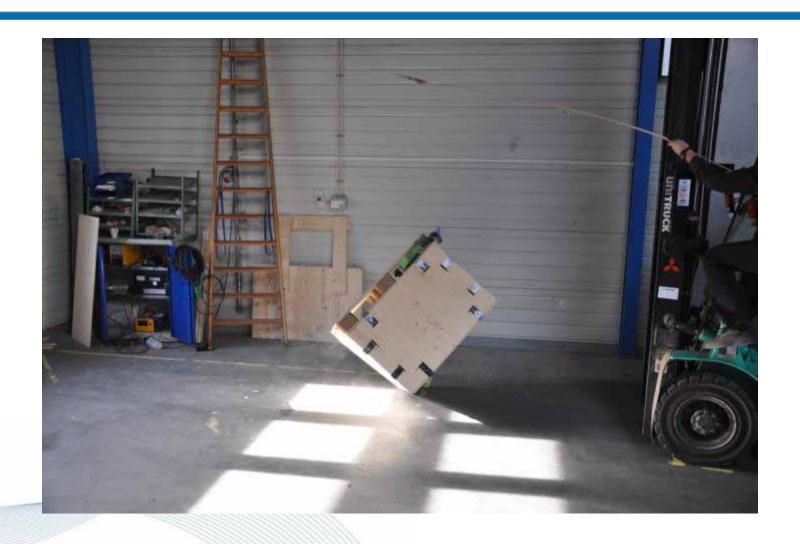

• Therafter placed inside the box.

- UN-appoval
- Droptests is crucial and every change in the load or design might have an impact.

 Box closed and loaded on a lorry.

- The intention is to open the box and feed the gun with propellants, 5 and 5.
- The detachable side gives full access to the propellants.