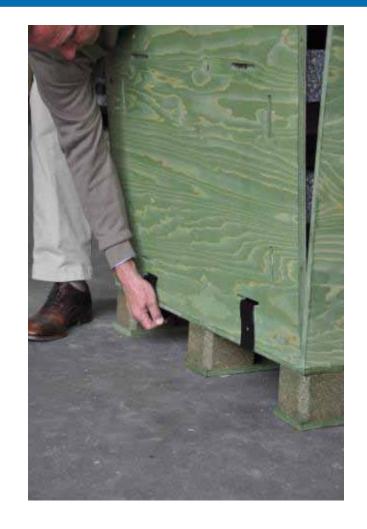

Why Clip-Lok?

- A ridgid, to their specifications tailor made, box.
- Easy access to the propellants.
- Can be opened and closed interminable.