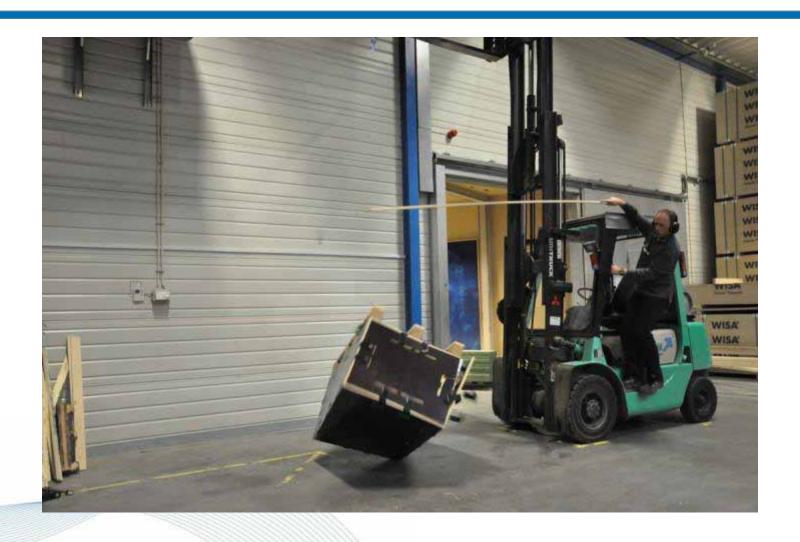

• Therafter placed inside the box.

- UN-appoval
- Droptests is crucial and every change in the load or design might have an impact.

 Box closed and loaded on a lorry.

- The intention is to open the box and feed the gun with propellants, 5 and 5.
- The detachable side gives full access to the propellants.

 In the event of hostile fire or other matter which might require a quick movement...

one might need to relocate... and one needs to follow the transport regulations, atleast in the instructions...

 By placing the panels on its locations and close them with the clips, the box will again be ready to ship explosives in accordance with regulations.