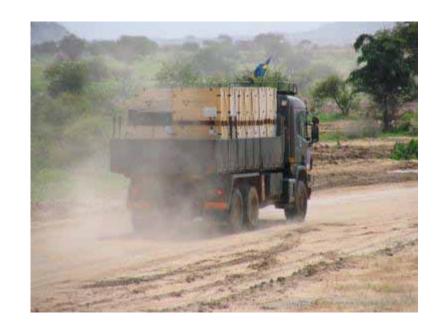

• Therafter placed inside the box.

- UN-appoval
- Droptests is crucial and every change in the load or design might have an impact.

 Box closed and loaded on a lorry.

- The intention is to open the box and feed the gun with propellants, 5 and 5.
- The detachable side gives full access to the propellants.