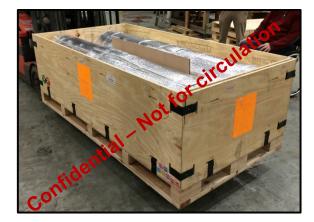

The box is almost packed and ready for shipping. Smooth surface of the boxes, no nails and customized dunnage system ensure safety of roll while they are in transport .

When the Clip-Lok box is packed and fork lifted from the center the box does not show any trait of flexing at the ends.