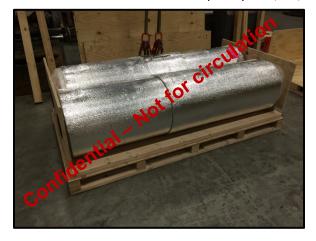

## Clip-Lok reusable and collapsible box for sensitive plastic film rolls.

This cost-saving reusable box can hold 2 plastic film rolls in 4 different sizes. The box is designed in a way that it does not flex when picked up from the center. The dunnage at the end of the wooden board keeps the roll above the surface providing excellent protection. The box dimensions are highly optimized for transport in containers and trailers.

The box is loaded with all four sides removed. The box can custom designed fit different roll sizes.

The dunnage at the sides of the wooden panel keep the rolls stable and is designed to fit rolls of different sizes