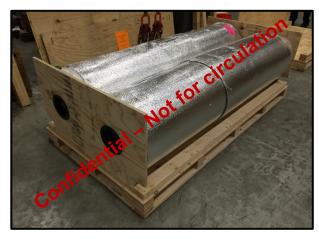

The box is loaded with all four sides removed. The box can custom designed fit different roll sizes.

The dunnage at the sides of the wooden panel keep the rolls stable and is designed to fit rolls of different sizes