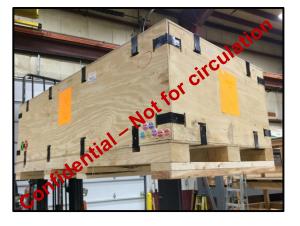

The box is almost packed and ready for shipping. Smooth surface of the boxes, no nails and customized dunnage system ensure safety of roll while they are in transport .

When the Clip-Lok box is packed and fork lifted from the center the box does not show any trait of flexing at the ends.