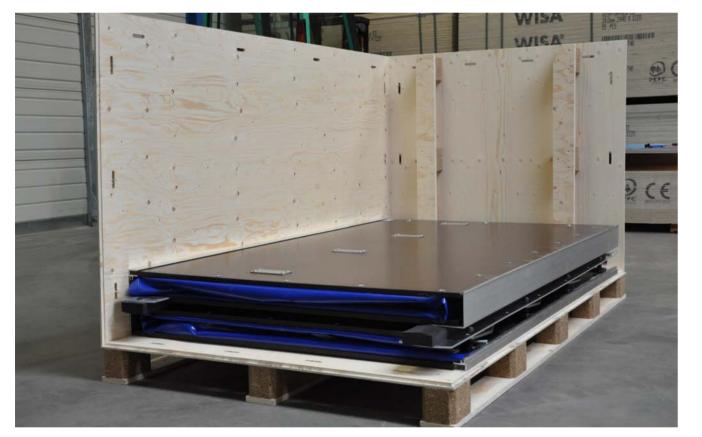

Clip-Lok returnable box with a flood protection barrier unit.

Clip-Lok returnable box with 4 flood protection barrier units.

Instructions printed on the pallet base to reduce loading errors on the shop floor.