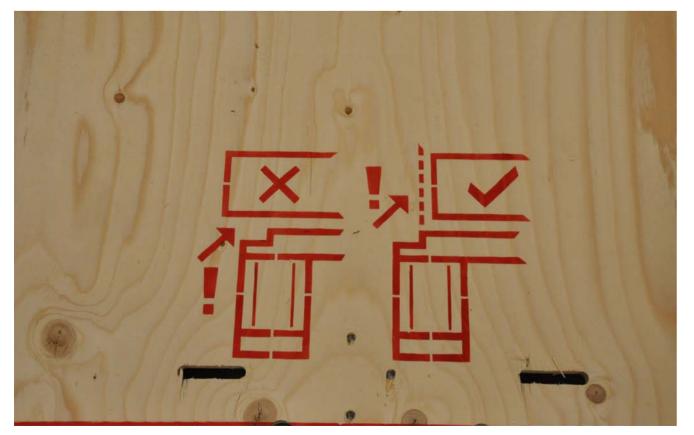

Clip-Lok returnable box with a flood protection barrier unit.

Clip-Lok returnable box with 4 flood protection barrier units.

Instructions printed on the pallet base to reduce loading errors on the shop floor.