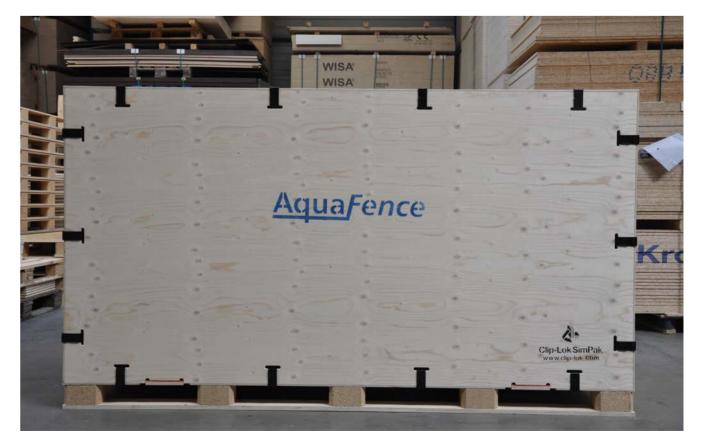

Clip-Lok returnable transport box loaded with flood protection barier units secured and ready for transport.