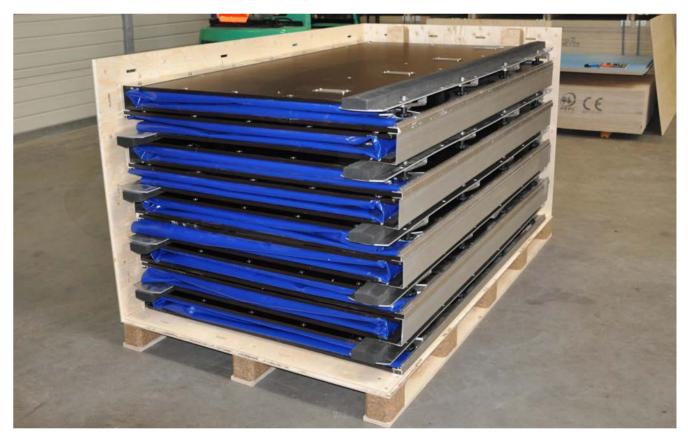

Clip-Lok returnable box with a flood protection barrier unit.

Clip-Lok returnable box with 4 flood protection barrier units.

Instructions printed on the pallet base to reduce loading errors on the shop floor.