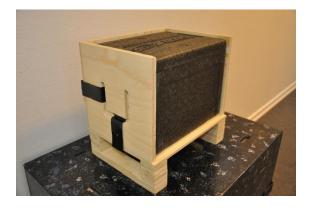

## Clip-Lok Clima-Control box for temperature sensitive transport.

The Clip-Lok Clima-Control box with TempGel ensures stabilization of temperature inside the box. The unique TempGel creates a temperature-stable microclimate inside the box that can be tailored to protect the product from temperature fluctuated damages during transport.

Clip-Lok Clima-Control Box assembled around the insulated dunnage to protect the product from temperature fluctuations

Clip-Lok Clima- Control box with TempGel creates a microclimatic environment for the product.