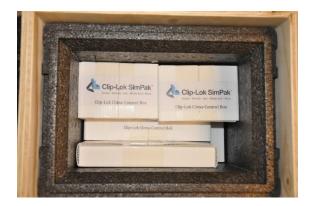

Clip-Lok Clima- Control box with TempGel to provide tailored and stable temperature even in narrow temperature ranges.

The product is protected by the gel inside the Clip-Lok Clima-Control Box.