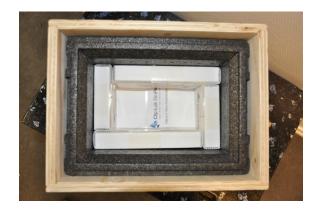

Clip-Lok Clima-Control Box assembled around the insulated dunnage to protect the product from temperature fluctuations

Clip-Lok Clima- Control box with TempGel creates a microclimatic environment for the product.

Clip-Lok Clima- Control box with TempGel to provide tailored and stable temperature even in narrow temperature ranges.

The product is protected by the gel inside the Clip-Lok Clima-Control Box.