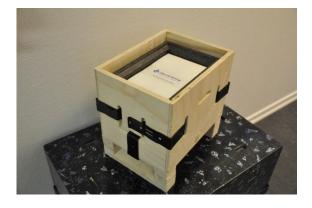

## Clip-Lok Clima-Control box for temperature sensitive transport.

The Clip-Lok Clima-Control box with TempGel ensures stabilization of temperature inside the box. The unique TempGel creates a temperature-stable microclimate inside the box that can be tailored to protect the product from temperature fluctuated damages during transport.

## Clip-Lok Clima-Control boxes:

- create micro-climate environment for temperature sensitive transport under extreme conditions.
- have the unique TempGel which shields and provides insulation to the product for long periods.
- are the best available cost effective and modern solutions for conventional frozen, chilled or heated transport.
- can be transported by rail, road, air as the temperature-controlled boxes do not require battery or auxiliary power.
- can be designed and manufactured in any dimension
- are non hazardous, environment friendly and UN certified.