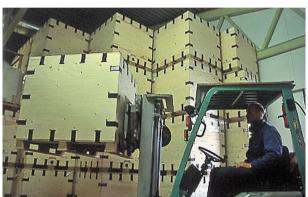

## Designed for liquid cargo:

- · Special "bag in the box" assembly
- · Tailor-made boxes
- Easy loading from the top
- Fast discharge through a valve at bottom of the case
- One unit holds equivalent of five 200 litre drums
- Stacks four high when full, twenty high when collapsed

## The advantages of Clip-Lok:

- Significant cost savings
- Reusable time after time
- Simple to collapse and erect
- Flatpackable
- · Economical to return
- Very strong and durable
- World-wide back-up network
- Easy storage no racking required