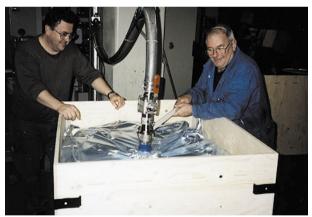

## Designed for liquid cargo:

- · Special "bag in the box" assembly
- · Tailor-made boxes
- Easy loading from the top
- Fast discharge through a valve at bottom of the case
- One unit holds equivalent of five 200 litre drums
- Stacks four high when full, twenty high when collapsed