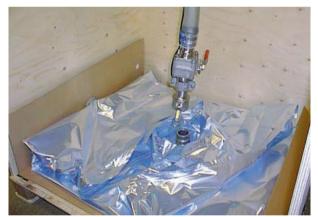

## Designed for liquid cargo:

- · Special "bag in the box" assembly
- · Tailor-made boxes
- Easy loading from the top
- Fast discharge through a valve at bottom of the case
- One unit holds equivalent of five 200 litre drums
- Stacks four high when full, twenty high when collapsed