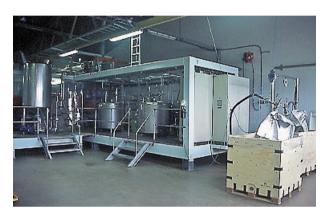

## Liquid Industry

## Designed for liquid cargo:

- · Special "bag in the box" assembly
- · Tailor-made boxes
- Easy loading from the top
- Fast discharge through a valve at bottom of the case
- One unit holds equivalent of five 200 litre drums
- Stacks four high when full, twenty high when collapsed

## Applications in this industry include:

- · cod liver oil
- fruit juices
- · liquid egg
- · Coca-Cola concentrate
- tomato concentrate
- beauty products