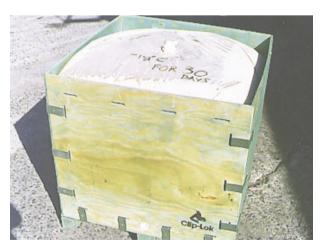

## Designed for liquid cargo:

- · Special "bag in the box" assembly
- · Tailor-made boxes
- Easy loading from the top
- Fast discharge through a valve at bottom of the case
- One unit holds equivalent of five 200 litre drums
- Stacks four high when full, twenty high when collapsed

## Applications in this industry include:

- · cod liver oil
- fruit juices
- · liquid egg
- · Coca-Cola concentrate
- tomato concentrate
- beauty products