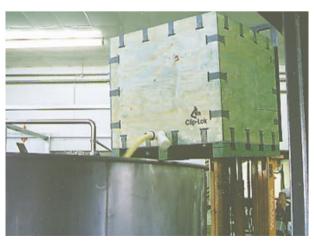

## Designed for liquid cargo:

- · Special "bag in the box" assembly
- · Tailor-made boxes
- Easy loading from the top
- Fast discharge through a valve at bottom of the case
- One unit holds equivalent of five 200 litre drums
- Stacks four high when full, twenty high when collapsed

## Applications in this industry include:

- · cod liver oil
- fruit juices
- · liquid egg
- · Coca-Cola concentrate
- tomato concentrate
- beauty products