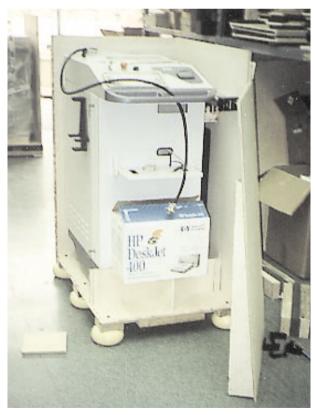

## Designed for high tech cargo:

- Ideal for delicate machinery
- Specialised dunnage for protection
- Tailor-made boxes
- Easy access on production line
- One or more panels can be opened to add items or check contents
- Cuts out extra packaging in the assembly line

## Applications for this industry include:

- mammograph machines
- ultrasound equipment
- "cat" scanners
- laser machines
- kidney treatment equipment
- medical analysers
- sterilising units