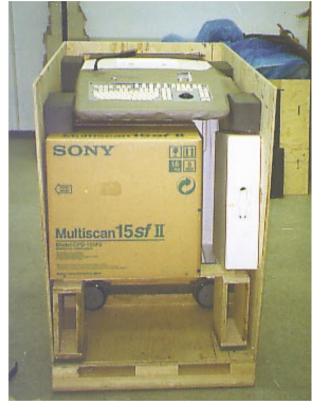

## Designed for high tech cargo:

- Ideal for delicate machinery
- Specialised dunnage for protection
- Tailor-made boxes
- Easy access on production line
- One or more panels can be opened to add items or check contents
- Cuts out extra packaging in the assembly line

## Applications for this industry include:

- mammograph machines
- ultrasound equipment
- "cat" scanners
- laser machines
- kidney treatment equipment
- medical analysers
- sterilising units