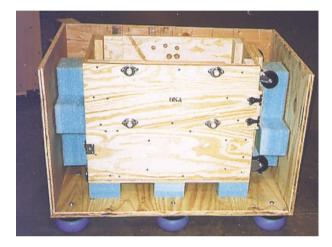

## Designed for high tech cargo:

- Ideal for delicate machinery
- Specialised dunnage for protection
- Tailor-made boxes
- Easy access on production line
- One or more panels can be opened to add items or check contents
- Cuts out extra packaging in the assembly line

## Applications for this industry include:

- mammograph machines
- ultrasound equipment
- "cat" scanners
- laser machines
- kidney treatment equipment
- medical analysers
- sterilising units