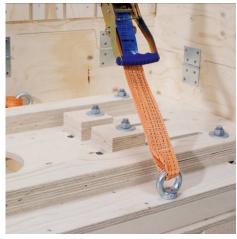

The straps are safely secured in the double pallet

The Clip-Lok boxes can de designed to match any size of casting moulds.