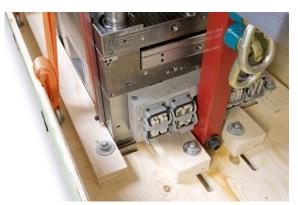

The 4 tonnes heavy casting mould is now secured in it's position. The panel divider to the left creates room for safe packaging of ancillary equipment

The blocks can be adjusted to match the size of the casting mould. The blocks hold the casting mould in position