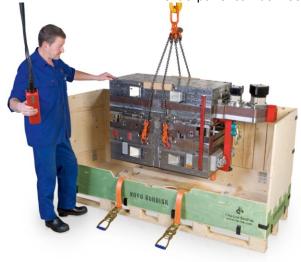

## Specifications:

- The bottom of the Clip-Lok box is reinforced to carry large and heavy casting moulds
- The design of the Clip-Lok box allows easy loading and de-loading of the casting mould
- Adjustable blocks hold the casting mould in position
- Strong straps keep the casting mould stable during transport
- An extra panel can be inserted to secure safe packaging of ancillary equipment

The 4 tonnes heavy casting mould is now secured in it's position. The panel divider to the left creates room for safe packaging of ancillary equipment

The blocks can be adjusted to match the size of the casting mould. The blocks hold the casting mould in position