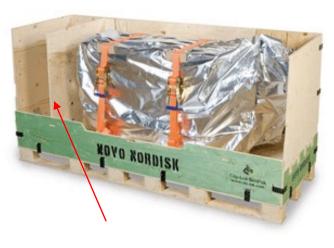

The 4 tonnes heavy casting mould is now secured in it's position. The panel divider to the left creates room for safe packaging of ancillary equipment

The blocks can be adjusted to match the size of the casting mould. The blocks hold the casting mould in position