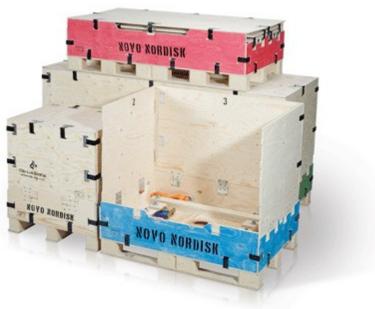

## Specifications:

- The bottom of the Clip-Lok box is reinforced to carry large and heavy casting moulds
- The design of the Clip-Lok box allows easy loading and de-loading of the casting mould
- Adjustable blocks hold the casting mould in position
- Strong straps keep the casting mould stable during transport
- An extra panel can be inserted to secure safe packaging of ancillary equipment

The 4 tonnes heavy casting mould is now secured in it's position. The panel divider to the left creates room for safe packaging of ancillary equipment

The blocks can be adjusted to match the size of the casting mould. The blocks hold the casting mould in position

The straps are safely secured in the double pallet

The Clip-Lok boxes can de designed to match any size of casting moulds.