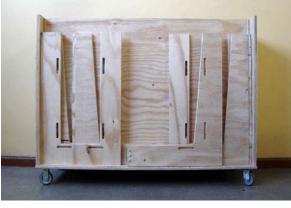

## Product:

**Specifications:** 

A multifunctional, reusable, Clip-Lok transport box for Televisions

- The Clip-Lok box is designed to function as both the transport box and TV table
- The table is stored in the Clip-Lok box and assembled with clips and top panel
- The TV is protected by foam dunnage which securely cradles it during transportation
- The table is stored in the box separately from the TV
- The Clip-Lok box can have wheels fitted so that the box is easy to wheel about
- The box can have handles attached to the sides to facilitate it to be lifted easily
- The Clip-Lok box is quick and easy to load and empty and can be reused time and time again

TV loaded in the box. The box can be opened from the top or side. Wheels attached for easy moving

The table is stored in the back of the box, separated with a panel so it has no contact to the TV

The foam dunnage on which the TV rests is fixed to the base and ends. It allows the side to be removed while the TV is still safely secured in the foam.