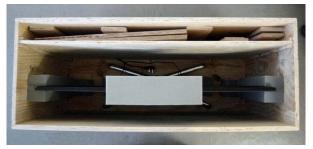

Top view of a loaded box

The TV table is assembled with clips and the top panel from the Clip-Lok box.