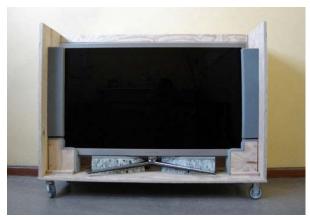

## Product:

**Specifications:** 

A multifunctional, reusable, Clip-Lok transport box for Televisions

- The Clip-Lok box is designed to function as both the transport box and TV table
- The table is stored in the Clip-Lok box and assembled with clips and top panel
- The TV is protected by foam dunnage which securely cradles it during transportation
- The table is stored in the box separately from the TV
- The Clip-Lok box can have wheels fitted so that the box is easy to wheel about
- The box can have handles attached to the sides to facilitate it to be lifted easily
- The Clip-Lok box is quick and easy to load and empty and can be reused time and time again

TV loaded in the box. The box can be opened from the top or side. Wheels attached for easy moving

The table is stored in the back of the box, separated with a panel so it has no contact to the TV

The foam dunnage on which the TV rests is fixed to the base and ends. It allows the side to be removed while the TV is still safely secured in the foam.