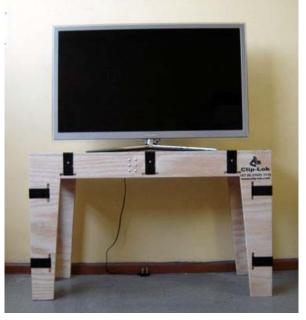

## Product:

**Specifications:** 

A multifunctional, reusable, Clip-Lok transport box for Televisions

- The Clip-Lok box is designed to function as both the transport box and TV table
- The table is stored in the Clip-Lok box and assembled with clips and top panel
- The TV is protected by foam dunnage which securely cradles it during transportation
- The table is stored in the box separately from the TV
- The Clip-Lok box can have wheels fitted so that the box is easy to wheel about
- The box can have handles attached to the sides to facilitate it to be lifted easily
- The Clip-Lok box is quick and easy to load and empty and can be reused time and time again

Top view of a loaded box

The TV table is assembled with clips and the top panel from the Clip-Lok box.