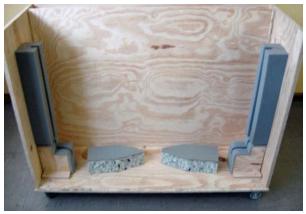

TV loaded in the box. The box can be opened from the top or side. Wheels attached for easy moving

The table is stored in the back of the box, separated with a panel so it has no contact to the TV

The foam dunnage on which the TV rests is fixed to the base and ends. It allows the side to be removed while the TV is still safely secured in the foam.