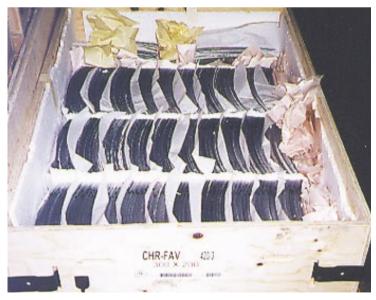

## Designed for the glass industry:

- · Ideal for fragile cargo
- Specialised interior dunnage for maximum protection
- Tailor-made boxes for each product
- Easy access in production line
- One or more panels can be opened to add items or check contents
- Cuts out extra packaging in the assembly line

# Applications for the glass industry include:

- · Automotive mirrors
- Windscreens
- · Automotive windows
- Sunroofs
- · Street lights
- · Cullet glass for recycling