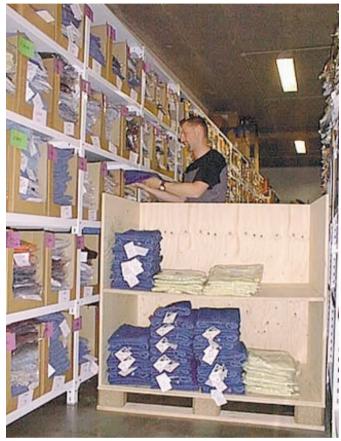

## Clothing - transport, packing and storing of working overalls

**Above:** Overalls for Rie Design Aps: the shelf prevents creasing of clothing on the bottom and removable panels facilitate easy packing.

Stackable and effective packaging to facilitate the movement of goods between the workrooms, storage and production. Half-panels and shelf separators play a large part in making this system highly efficient, saving time and money.