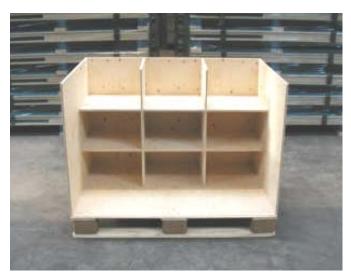

**Product:** 

Reusable Clip-Lok transport box which is convertible into a shelf system

## **Specifications:**

- The Clip-Lok box is easy to assemble and convert into a shelf system which can be used to storage camp equipment.
- The integrated shelf system can be customised with various numbers of rooms depending on the requirements.
- Even when the Clip-Lok boxes are used as shelves, they can be stacked maintaining the stability.
- When not in use the Clip-Lok box can be easily and quickly flatpacked to minimise storage space which can save up to 80% for return shipment
- Dimensions 1150 x 750 x 889 mm, empty weight 63 kg, 9mm plywood

Reference

NSN 9999-22-602-7079

The Clip-Lok box and shelf system can be assembled at arrival. The depth of the shelves can be changed to match different needs.

The Clip-Lok boxes can be stacked even with the lid of. The system provides you with a structured storage system.