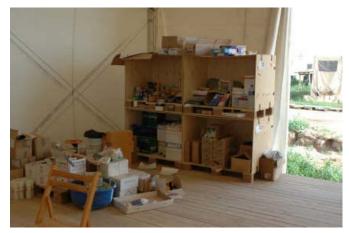

Reference

NSN 9999-22-602-7079

The Clip-Lok box and shelf system can be assembled at arrival. The depth of the shelves can be changed to match different needs.

The Clip-Lok boxes can be stacked even with the lid of. The system provides you with a structured storage system.