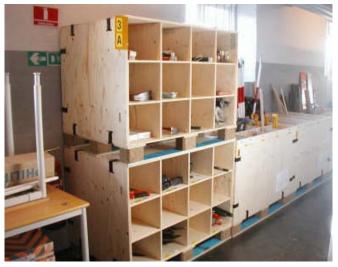

Reference

NSN 9999-22-602-7079

The Clip-Lok box and shelf system can be assembled at arrival. The depth of the shelves can be changed to match different needs.

The Clip-Lok boxes can be stacked even with the lid of. The system provides you with a structured storage system.