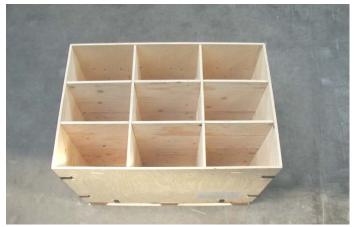

Here are the Clip-Lok boxes used without the shelf system.

The Clip-Lok boxes can also be loaded from top