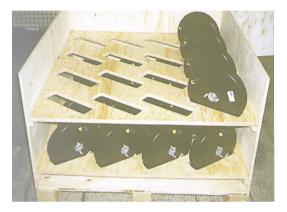

## Designed for the automotive industry:

- Ideal for heavy cargo
- Specialised dunnage for maximum protection
- Tailor-made boxes
- · Easy access in production line
- · Panels can be opened to add items or check contents
- · Stack indoors or outside