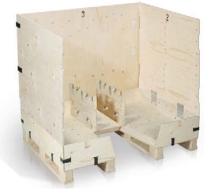

## Reusable, collapsible transport box for odd size items

- Reusable and collapsible 2P Clip-Lok box for odd size items
- The Clip-Lok box allows ergonomic working posture as the removable bottom panel gives easy access to place or remove items from the flexible rack
- The removable rack can be build up/taken down as the items are loaded/deloaded
- The Clip-lok box is easy to handle by forklift
- They can be stacked on top of each other without the need for racking
- When not in use Clip-Lok boxes can be easily and quickly flatpacked to minimise storage space which can save costs up to 80%
- The Clip-Lok box can be used time and again

The Walk-In box has a detachable bottom panel which enables you to keep a good working posture while you load or deload the items and build up the rack.

The Walk-In box has two open sides which give full access to the parts. The rack inside the box can be build up during loading of items.