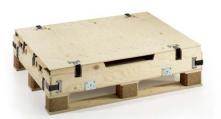

## Reusable, collapsible transport box for odd size items

- Reusable and collapsible 2P Clip-Lok box for odd size items
- The Clip-Lok box allows ergonomic working posture as the removable bottom panel gives easy access to place or remove items from the flexible rack
- The removable rack can be build up/taken down as the items are loaded/deloaded
- The Clip-lok box is easy to handle by forklift
- They can be stacked on top of each other without the need for racking
- When not in use Clip-Lok boxes can be easily and quickly flatpacked to minimise storage space which can save costs up to 80%
- The Clip-Lok box can be used time and again