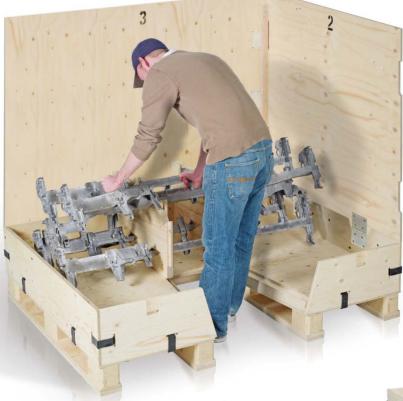

## Reusable, collapsible transport box for odd size items

- Reusable and collapsible 2P Clip-Lok box for odd size items
- The Clip-Lok box allows ergonomic working posture as the removable bottom panel gives easy access to place or remove items from the flexible rack
- The removable rack can be build up/taken down as the items are loaded/deloaded
- The Clip-lok box is easy to handle by forklift
- They can be stacked on top of each other without the need for racking
- When not in use Clip-Lok boxes can be easily and quickly flatpacked to minimise storage space which can save costs up to 80%
- The Clip-Lok box can be used time and again

The Walk-In box has a detachable bottom panel which enables you to keep a good working posture while you load or deload the items and build up the rack.

The Walk-In box has two open sides which give full access to the parts. The rack inside the box can be build up during loading of items.