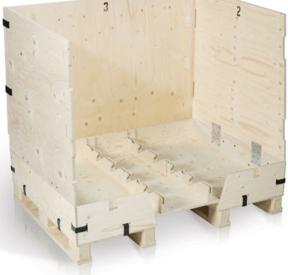

## Reusable, collapsible transport box for odd size items

- Reusable and collapsible 2P Clip-Lok box for odd size items
- The Clip-Lok box allows ergonomic working posture as the removable bottom panel gives easy access to place or remove items from the flexible rack
- The removable rack can be build up/taken down as the items are loaded/deloaded
- The Clip-lok box is easy to handle by forklift
- They can be stacked on top of each other without the need for racking
- When not in use Clip-Lok boxes can be easily and quickly flatpacked to minimise storage space which can save costs up to 80%
- The Clip-Lok box can be used time and again

The Walk-In box has a detachable bottom panel which enables you to keep a good working posture while you load or deload the items and build up the rack.

The Walk-In box has two open sides which give full access to the parts. The rack inside the box can be build up during loading of items.