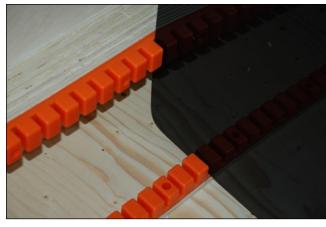

There is no need for any extra packaging material so there is no waste. All of the dunnage is an integrated part of the box.

Robust polyurethane dunnage cradles each glass to prevent damage while maximizing packing density.