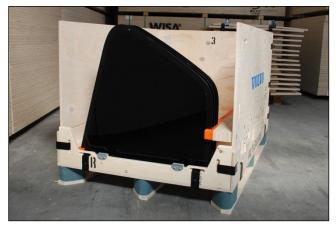

## Clip-Lok reusable and collapsible box for truck side glass

This box is designed to hold both left and right side glass and can be unloaded from either end by robot. The box is produced with very narrow tolerance margins. This keeps the glass in precise position so that manufacturing with robots proceeds smoothly and uninterrupted.

## Clip-Lok boxes:

- are ideal for Just-In-Time and in-sequence delivery.
- are an ideal solution for Lean manufacturing.
- can be stacked without the need for racking.
- can be customized to withstand a pressure of up to 15 tons.
- can be easily and quickly flat-packed, reducing transport and storage volume by up to 80%.
- can be reused typically over 100 transports with normal handling.
- are suitable for transport by road, rail, sea or air.