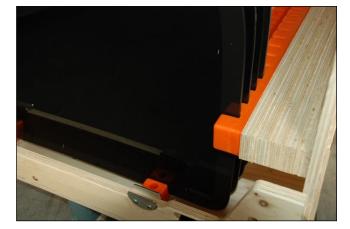

There is no need for any extra packaging material so there is no waste. All of the dunnage is an integrated part of the box.

Robust polyurethane dunnage cradles each glass to prevent damage while maximizing packing density.

The dunnage folds into the box when flat-packing. There are no loose dunnage parts.

A fully-loaded box ready for shipment and an emptied, flatpacked box ready for return shipment.