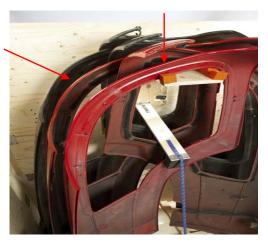

3 sets of sides, left and right, are safely placed in sequence.

To gain space between the items and avoid scratches during transport, the painted parts are fixed in PUR dunnage

When dismantled the volume is reduced with 67% which reduce the costs of return shipments.