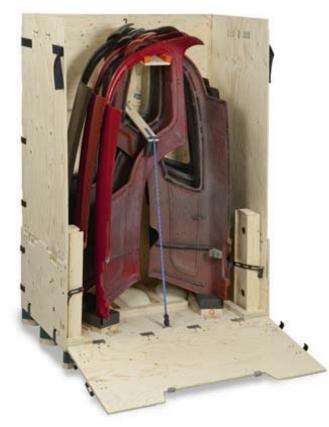

## **Specifications:**

- The Clip-Lok boxes are customised to carry both left and right side of the tractor hood
- The Clip-Lok box is designed for both long and short sides for tractor hoods
- Dunnage ensures that the items are kept in a fixed position during transport
- They can be stacked on top of each other without the need for racking
- Clip-Lok boxes can be customized to withstand a pressure up to 15 tonnes
- When not in use the Clip-Lok box can be easily and quickly flatpacked

3 sets of sides, left and right, are safely placed in sequence.

To gain space between the items and avoid scratches during transport, the painted parts are fixed in PUR dunnage

When dismantled the volume is reduced with 67% which reduce the costs of return shipments.

A bar with foam dunnage keeps the items in balance during transport