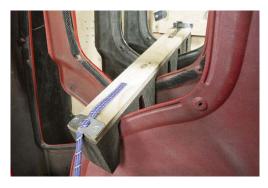

rt of sides for tractor hoods

## **Specifications:**

- The Clip-Lok boxes are customised to carry both left and right side of the tractor hood
- The Clip-Lok box is designed for both long and short sides for tractor hoods
- Dunnage ensures that the items are kept in a fixed position during transport
- They can be stacked on top of each other without the need for racking
- Clip-Lok boxes can be customized to withstand a pressure up to 15 tonnes
- When not in use the Clip-Lok box can be easily and quickly flatpacked



3 sets of sides, left and right, are safely placed in sequence.



To gain space between the items and avoid scratches during transport, the painted parts are fixed in PUR dunnage



When dismantled the volume is reduced with 67% which reduce the costs of return shipments.



A bar with foam dunnage keeps the items in balance during transport