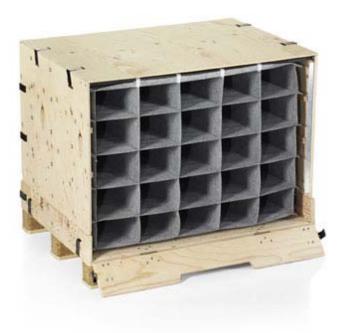

**Product:** Clip-Lok Soft-Rack System for fragile and sensitive parts

**Specifications:** 

- The Soft-Rack is provided with an integrated fabric rack system
- The fabric rack stores sensitive parts, e.g. painted parts, without need for extra packaging
- The Soft-Rack works well in lean manufacturing as the operator has immediate access to the parts. The system keeps up the speed in the manufacturing process
- The rack system folds into the box when it's collapsed
- The Clip-Lok box is easy to handle by forklift
- They can be stacked on top of each other without the need for racking
- When not in use Clip-Lok boxes can be easily and quickly flatpacked to minimise storage space which can save costs up to 75%
- The Clip-Lok box can be used time and again

The fabric rack stores sensitive parts, e.g. painted parts, without need for extra packaging

The Soft-Rack box can be opened quickly by the operator who gets direct access to the parts without any further interference.