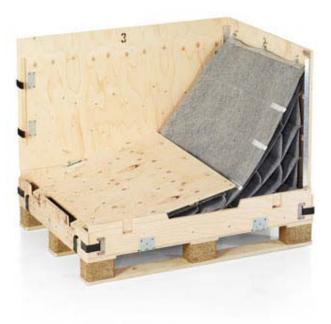

When the box is not in use the fabric rack folds into the box without taking unnecessary space.

When the box is flatpacked it can be returned for repacking or placed in storage