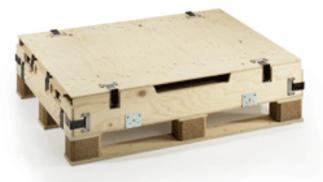

When the box is not in use the fabric rack folds into the box without taking unnecessary space.

When the box is flatpacked it can be returned for repacking or placed in storage