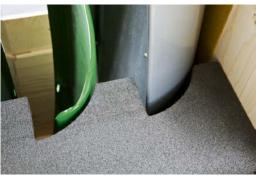

When open there is full access to all parts for unpacking in any order.

All dunnage folds into the Clip-Lok box when the box is dismantled

On top the parts are secured in foam

In the bottom the parts are placed in PUR separators to secure their position during transport