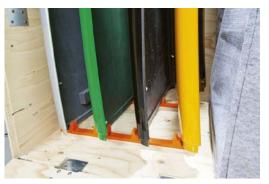

When open there is full access to all parts for unpacking in any order.

All dunnage folds into the Clip-Lok box when the box is dismantled

On top the parts are secured in foam

In the bottom the parts are placed in PUR separators to secure their position during transport