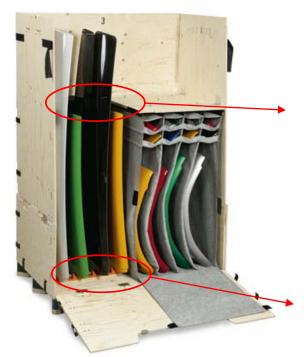

## Automotive Panels, hoods etc.

Product: Reusable Clip-Lok box for kits for tractor hoods – each kit consist of three

Specifications:

- The Clip-Lok boxes are customised to carry four kits for tractor hoods
- The Clip-Lok box is designed to carry both short and long kits
- Foam and PUR dunnage and the Soft-Rack system keep the parts well protected during transport
- The box is designed for Just-In-Time and in-sequence delivery
- They can be stacked on top of each other without the need for racking
- Clip-Lok boxes can be customized to withstand a pressure up to 15 tonnes
- When not in use the Clip-Lok box can be easily and quickly flatpacked

When open there is full access to all parts for unpacking in any order.

All dunnage folds into the Clip-Lok box when the box is dismantled

On top the parts are secured in foam

In the bottom the parts are placed in PUR separators to secure their position during transport