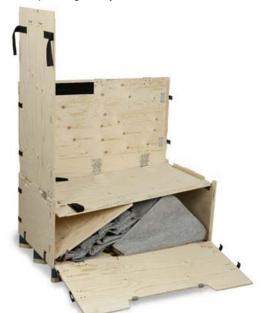

When dismantled the volume is reduced with 67% which reduce the costs of return shipments.