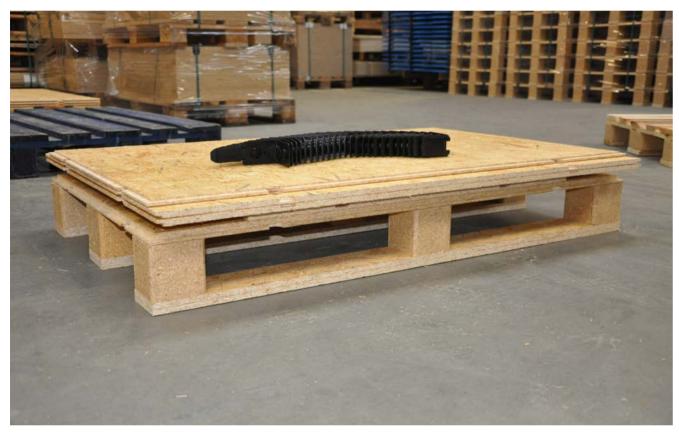

The Clip-Lok Expendable box flat-packed with Clip-Lok QIK Plastic clips.

Clip-Lok Expendable box built up and loaded with aluminium profiles.

Clip-Lok Expendable box loaded with aluminium profiles stacked on top of each other.