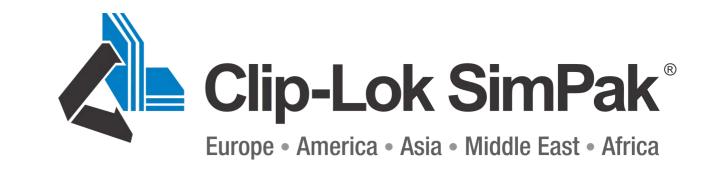

The Clip-Lok Expendable box flat-packed with Clip-Lok QIK Plastic clips.

Clip-Lok Expendable box built up and loaded with aluminium profiles.

Clip-Lok Expendable box loaded with aluminium profiles stacked on top of each other.