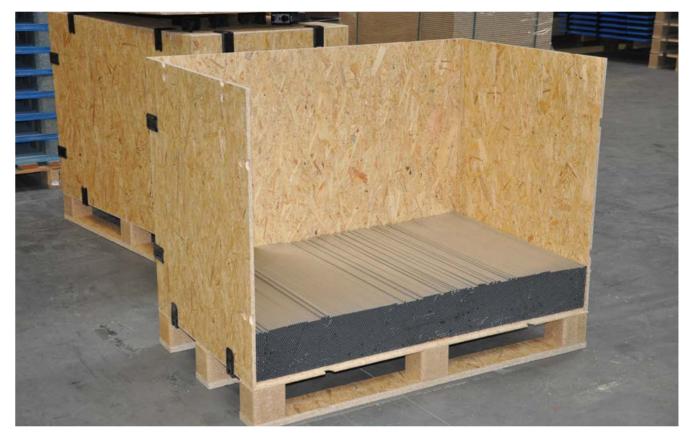

The Clip-Lok Expendable box flat-packed with Clip-Lok QIK Plastic clips.

Clip-Lok Expendable box built up and loaded with aluminium profiles.

Clip-Lok Expendable box loaded with aluminium profiles stacked on top of each other.