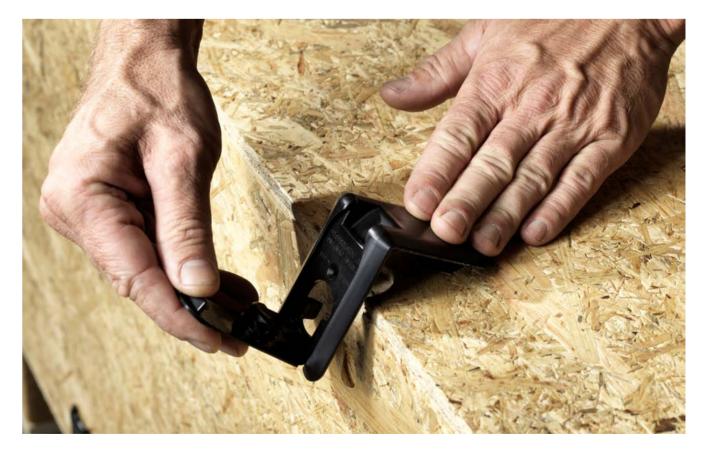

The Clip-Lok QIK Plastic clip that requires no tools while assembling or disassembling the box.