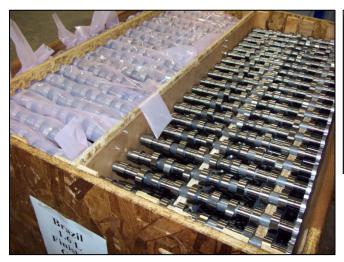

In this photo, all of the dunnage is in place with just one camshaft loaded to show the packing density of this custom designed packaging.

Rust-protective VCI plastic bags and sheeting help protect the parts from rust.