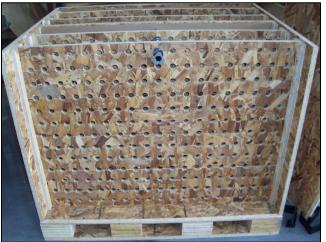

A fully loaded box ready for shipping and a stack of four emptied, flatpacked boxes for return shipment.