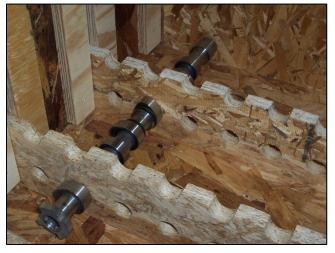

The camshaft is held securely in place between the grooved supports. The supports are slid into place as each layer of camshafts is built up. This system allows fast and easy packing and unpacking of the parts.

In this photo, all of the dunnage is in place with just one camshaft loaded to show the packing density of this custom designed packaging.

Rust-protective VCI plastic bags and sheeting help protect the parts from rust.