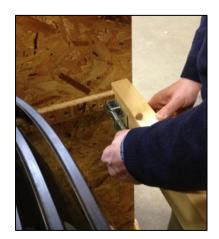

This box contains a single windshield held firmly in place with a custom designed locking system. Foam base combs and corners protect the windshield edges.

An adjustable spring-loaded bolt lock secures the windshields regardless of the number of windshields being transported.