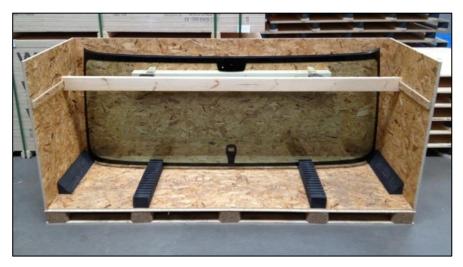

## Clip-Lok expendable box for one-way shipments of truck windshields

The unique locking system allows safe and secure transport of a flexible number of windshields. The custom designed dunnage greatly reduces loading time compared with nailed wood boxes or crates. No additional packing materials are required. The closed box protects the glass and primer against dirt and damage.

This box contains a single windshield held firmly in place with a custom designed locking system. Foam base combs and corners protect the windshield edges.

An adjustable spring-loaded bolt lock secures the windshields regardless of the number of windshields being transported.