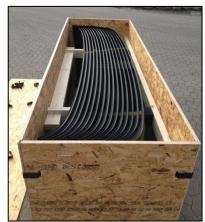

A full load of 15 windshields are held securely in place. The unique dunnage and closed box design will protect the glass and primer from damage under transport.

The box is packed and ready for shipping. The tested and proven box strength and robust spring steel clips ensure safe transport of this very heavy load.