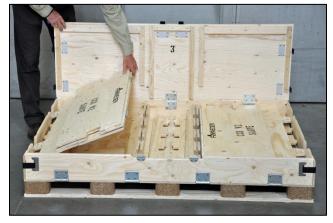

The Clip-Lok box is easy for one person to assemble and dismantle. The lid is divided into two parts which can be folded to the sides individually.

The open box allows easy access to the goods, making it ideal packaging for Lean manufacturing. All of the custom designed dunnage is contained within the box.

The sides and lid fold into the box. Expert craftsmanship and finishing work ensure that the box will hold up under many return transports.

A fully assembled box and a cost-saving flatpacked box. The integrated pallet base allows 4-way handling.