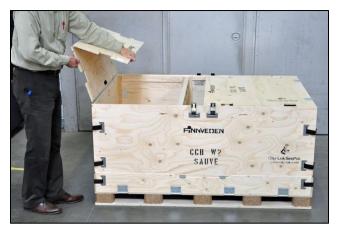

## Clip-Lok reusable and collapsible 2P box with a hinged lid

This special 2P box is easy to assemble or dismantle as the sides and lid are hinged in position. Only the front needs to be detached. When the box is flat-packed the volume is reduced to a minimum. This saves space in storage and saves costs on return transport.

The Clip-Lok box is easy for one person to assemble and dismantle. The lid is divided into two parts which can be folded to the sides individually.

The open box allows easy access to the goods, making it ideal packaging for Lean manufacturing. All of the custom designed dunnage is contained within the box.