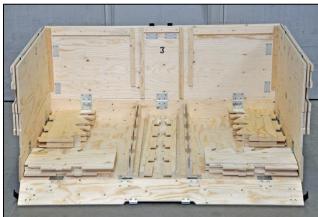

The Clip-Lok box is easy for one person to assemble and dismantle. The lid is divided into two parts which can be folded to the sides individually.

The open box allows easy access to the goods, making it ideal packaging for Lean manufacturing. All of the custom designed dunnage is contained within the box.