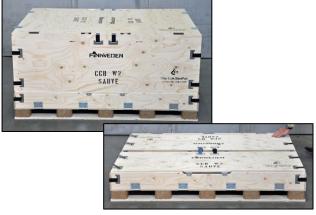

The sides and lid fold into the box. Expert craftsmanship and finishing work ensure that the box will hold up under many return transports.

A fully assembled box and a cost-saving flatpacked box. The integrated pallet base allows 4-way handling.