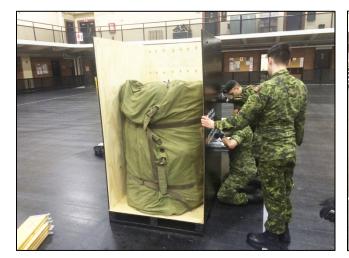

The Clip-Lok box is a good solution for large, bulky loads. The clipped box has smooth surfaces and no nails which could damage the tents.

Removable box sides offer easy access for loading the large tent bundles. This box has a tough polyurea coating on all external surfaces for added weather protection.

Once loaded, the box sides and top can be quickly and easily clipped into place.

Clip-Lok boxes are certified with numerous military specifications (e.g. MIL 1660; MIL-810-STD) as well as for UN hazardous goods.