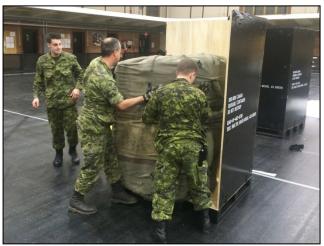

The Clip-Lok box is a good solution for large, bulky loads. The clipped box has smooth surfaces and no nails which could damage the tents.

Removable box sides offer easy access for loading the large tent bundles. This box has a tough polyurea coating on all external surfaces for added weather protection.

Once loaded, the box sides and top can be quickly and easily clipped into place.

Clip-Lok boxes are certified with numerous military specifications (e.g. MIL 1660; MIL-810-STD) as well as for UN hazardous goods.