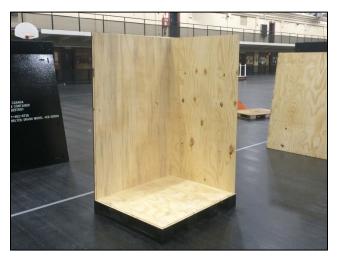

## Clip-Lok reusable and collapsible box for military tents

This large, durable box is designed for transporting and storing DRASH military tents. These tents must often be set-up quickly upon arrival on site. The nail-free, easy access Clip-Lok box is therefore the ideal packaging. Upon arrival, the emptied box can be flat-packed and stored until the tents need to be shipped again.

The Clip-Lok box is a good solution for large, bulky loads. The clipped box has smooth surfaces and no nails which could damage the tents.

Removable box sides offer easy access for loading the large tent bundles. This box has a tough polyurea coating on all external surfaces for added weather protection.