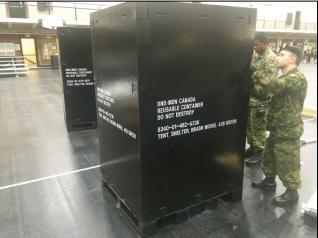

## Clip-Lok boxes:

- can be stacked without the need for racking.
- can be customized to withstand a pressure of up to 15 tons.
- can be easily and quickly flat-packed, reducing transport and storage volume by up to 80%.
- can be reused typically over 100 transports with normal handling.
- are suitable for transport by road, rail, sea or air.

Once loaded, the box sides and top can be quickly and easily clipped into place.

Clip-Lok boxes are certified with numerous military specifications (e.g. MIL 1660; MIL-810-STD) as well as for UN hazardous goods.