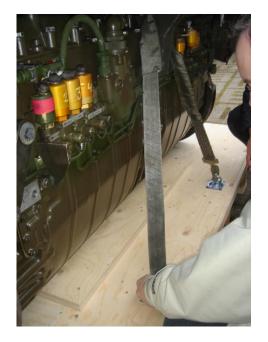

**Description:** Collapsible, reusable transport box

To be managed with no need for extra tools or crane

Mounting blocks and rings for safe transport – designed for G-force 3,5\*

Solid base and reinforced sides and top

**NATO Stock Number:** 8145226178267

Mounting blocks and straps for stable and safe transport