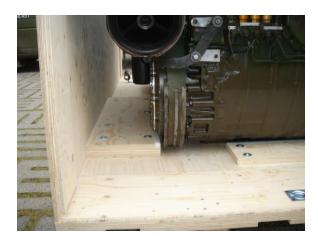

**Description:** Collapsible, reusable transport box

To be managed with no need for extra tools or crane

Mounting blocks and rings for safe transport – designed for G-force 3,5\*

Solid base and reinforced sides and top

**NATO Stock Number:** 8145226178267

Mounting blocks and straps for stable and safe transport