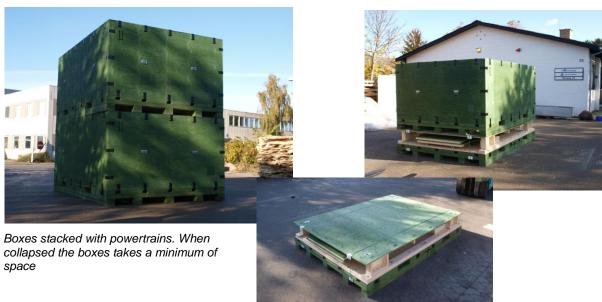

**Product:** Reusable Transport box for Leopard II powertrain, net weight of 6500 kg

| Specifications          | Length | Width | Height | Weight   |
|-------------------------|--------|-------|--------|----------|
| External dimensions, mm | 3126   | 2336  | 1442   | - 663 kg |
| Internal dimensions, mm | 3090   | 2300  | 1190   |          |

**Description:** Collapsible, reusable transport box

To be managed with no need for extra tools or crane

Mounting blocks and rings for safe transport – designed for G-force 3,5\*

Solid base and reinforced sides and top