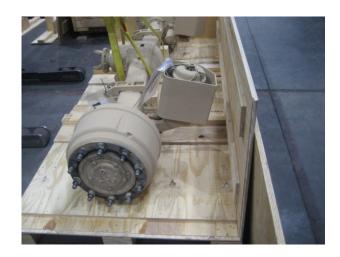

## Specifications:

- The Clip-Lok box is customised to carry heavy axles for armed and MRAP\* vehicles.
- The open sides allow easy access with forklift when loading the axle.
- Plywood blocks keep the axle in correct position during transport.
- Clip-Lok boxes are weatherproof and can be stored outside.
- They can be stacked on top of each other without the need for racking
- The Clip-Lok box can be customised to withstand pressure up to 15 tonnes.
- When not in use the Clip-Lok box can be easily and quickly flatpacked to minimise storage space which can save up to 80% for return shipment.

The design of the Clip-Lok box allows easy access when loading the axle with forklift

Plywood blocks ensure stable and safe transport as the axle is kept in correct position. Printing on the blocks also ensure correct positioning