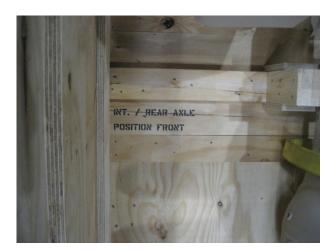

The design of the Clip-Lok box allows easy access when loading the axle with forklift

Plywood blocks ensure stable and safe transport as the axle is kept in correct position. Printing on the blocks also ensure correct positioning