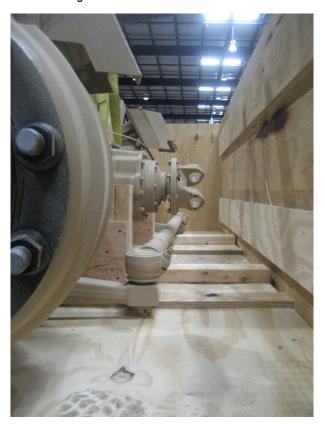

## Specifications:

- The Clip-Lok box is customised to carry heavy axles for armed and MRAP\* vehicles.
- The open sides allow easy access with forklift when loading the axle.
- Plywood blocks keep the axle in correct position during transport.
- Clip-Lok boxes are weatherproof and can be stored outside.
- They can be stacked on top of each other without the need for racking
- The Clip-Lok box can be customised to withstand pressure up to 15 tonnes.
- When not in use the Clip-Lok box can be easily and quickly flatpacked to minimise storage space which can save up to 80% for return shipment.

The design of the Clip-Lok box allows easy access when loading the axle with forklift

Plywood blocks ensure stable and safe transport as the axle is kept in correct position. Printing on the blocks also ensure correct positioning