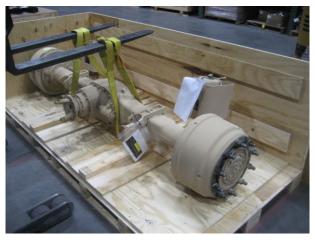

## Specifications:

- The Clip-Lok box is customised to carry heavy axles for armed and MRAP\* vehicles.
- The open sides allow easy access with forklift when loading the axle.
- Plywood blocks keep the axle in correct position during transport.
- Clip-Lok boxes are weatherproof and can be stored outside.
- They can be stacked on top of each other without the need for racking
- The Clip-Lok box can be customised to withstand pressure up to 15 tonnes.
- When not in use the Clip-Lok box can be easily and quickly flatpacked to minimise storage space which can save up to 80% for return shipment.

The design of the Clip-Lok box allows easy access when loading the axle with forklift

Plywood blocks ensure stable and safe transport as the axle is kept in correct position. Printing on the blocks also ensure correct positioning