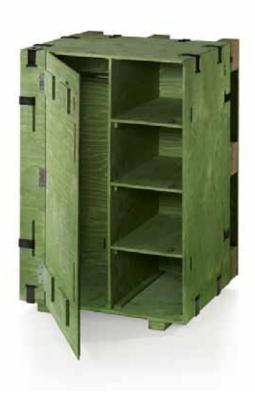

## Cabinet box

## combined transport- and storage box for camps

The cabinet box is one of Clip-Lok's most sold reusable multi functional boxes. It is designed to function as a transport box and when emptied at destination, it is converted into a cabinet. The shelf system is detachable and during transport of goods the shelves are placed flat under the lid.

The box can be used as wardrobe or for hospital equipment, kitchen aid etc. To prevent un-authorised access, it can be provided with a locking system.

It is designed to be shipped by air, sea, rail or road either loaded with items or as flat pack. When collapsed it only takes a minimum of space.