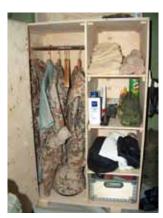

In upright position the box can be used as a wardrobe for clothing, personal equipment and belongings