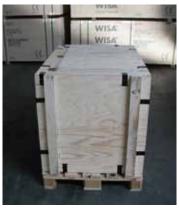

Clip-Lok uses environmentally friendly materials certified by FSC or PEFC.

Packed and ready for shipment. The box has a base with a four way pallet construction

The cabinet box is designed to fit into a container. Two boxes on the long side, three boxes on short side