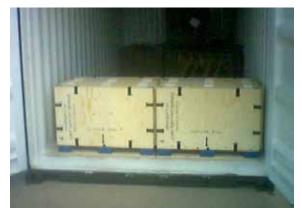

Clip-Lok uses environmentally friendly materials certified by FSC or PEFC.

Packed and ready for shipment. The box has a base with a four way pallet construction

The cabinet box is designed to fit into a container. Two boxes on the long side, three boxes on short side